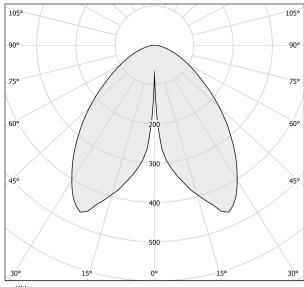

ct light emission. Die-cast aluminium bearing base in polyacrylic paint.

Body in brass and aluminium in champagne, mat black, corten, bronze, textured olive green, textured soft white and textured natural terracotta polyacrylic paint.

Removable head with magnetic fastening, in die-cast aluminium with polyacrylic paint. Silicone gaskets.

Modelled acrylic diffuser with mat finish and serigraphy.

Stainless steel screws.

Push-button to adjust luminosity according to 5 levels of visual comfort.

Battery status indicator integrated into the head.

Equipped with Li-Po battery USB-C rechargeable, with up to 6 hours life at 100% of light emission and up to 24 hours life at 25%.

Equipped with battery charger with USB-C connector and adapter plug.

## **Technical drawing**



## Polar diagram