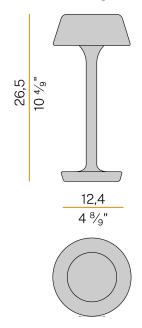

or spaces, with direct light emission. Die-cast aluminium bearing base in polyacrylic paint.

Body in brass and aluminium in champagne, mat black, corten, bronze, textured olive green, textured soft white and textured natural terracotta polyacrylic paint.

Removable head with magnetic fastening, in die-cast aluminium with polyacrylic paint. Silicone gaskets.

Modelled acrylic diffuser with mat finish and serigraphy.

Stainless steel screws.

Push-button to adjust luminosity according to 5 levels of visual comfort.

Battery status indicator integrated into the head.

Equipped with Li-Po battery USB-C rechargeable, with up to 6 hours life at 100% of light emission and up to 24 hours life at 25%.

Equipped with battery charger with USB-C connector and adapter plug.

## **Technical drawing**



## Polar diagram